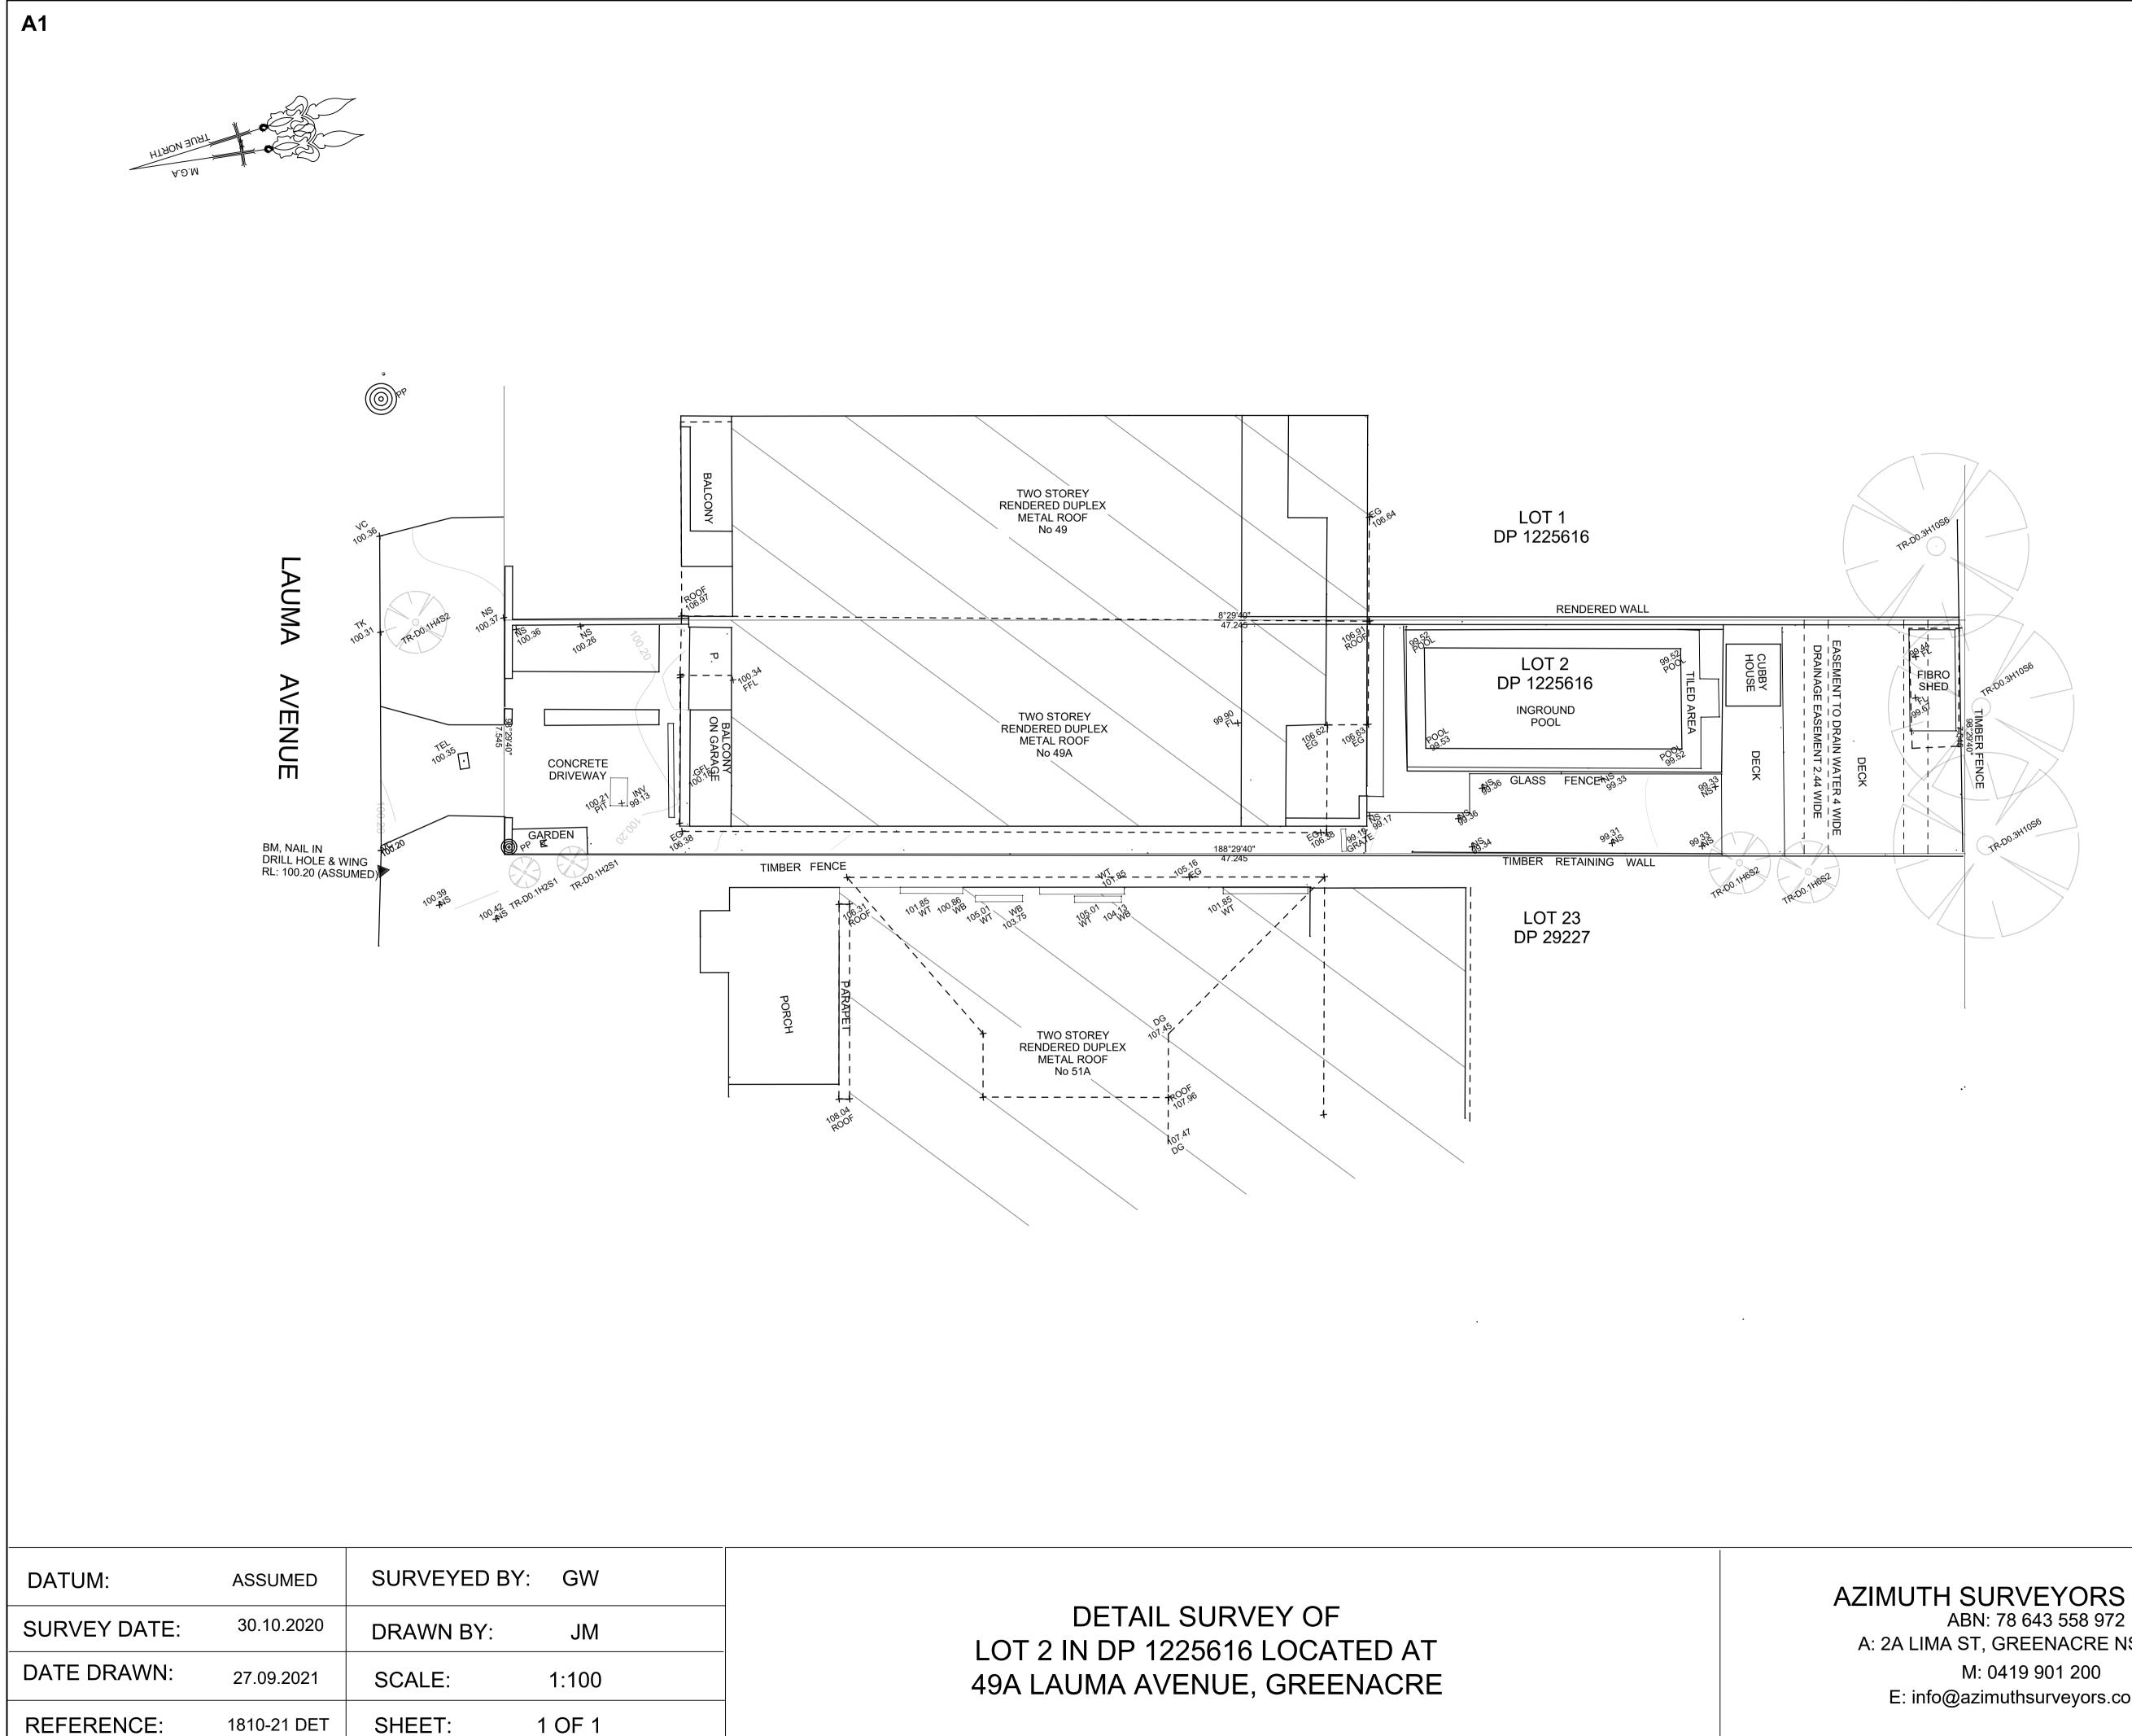

## LEGEND:

|       | ADJOINING BUILDING      |
|-------|-------------------------|
|       | AUSTRALIAN HEIGHT DATUM |
| BM    | BENCH MARK              |
| BB    | BEAM BOTTOM LEVEL       |
| BT    | BEAM TOP LEVEL          |
| TEL   | TELSTRA PIT             |
| CONC  | CONCRETE                |
| CS    | CONCRETE SURFACE        |
| EC    | EDGE OF CONCRETE        |
| D/H/S | DIAMETER/HEIGHT/SPREAD  |
| D     | DOOR                    |
| E-G   | EAVE & GUTTER           |
| FL    | FLOOR LEVEL             |
| PP    | POWER POLE              |
| GDN   | GARDEN                  |
| NS    | NATURAL SURFACE         |
| PP    | POWER POLE              |
| RL    | REDUCED LEVEL           |
| S     | STEPS                   |
| SV    | STOP VALE               |
| SILL  | WINDOW SILL             |
| ТК    | TOP OF KERB             |
| ТОР   | TOP OF WINDOW           |
| SV    | STOP VALVE              |
| VC    | VEHICLE CROSSING        |
| W     | WINDOW                  |
| WM    | WATER METER             |
|       |                         |